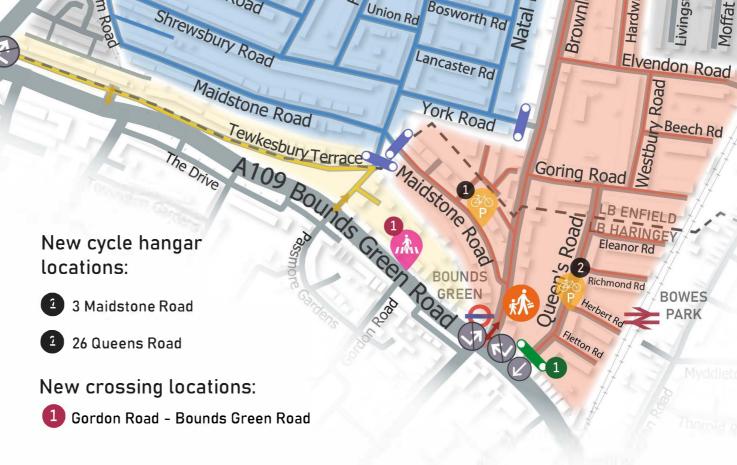

## Bounds Green LTN - Area A

Borough boundary

**Existing Filter** 

Existing banned turn

Existing entry/exit only

Enfield trial filter

Proposed physical filter

School

Proposed cycle hangar

Proposed zebra crossing

## Vehicle Access Routes

Pre-existing access off A406 (west) and off Bowes Road

Access from Bowes Road

Access from Brownlow Road

Access from Bounds Green Road

Note that all minor roads on the A406 North circular are left turn in left turn out only.



Ollerton Road

Evesham Road

Stanley Road

A406 Bowes Road

Warwick Road

Wakefield Rd Pro

Bosworth Rd

Highworth Road

Westmiris

-ivingstone Ro

≥Beech Rd

BOWES

Moffat Road

Brownlow Road

Hardwicke Rd